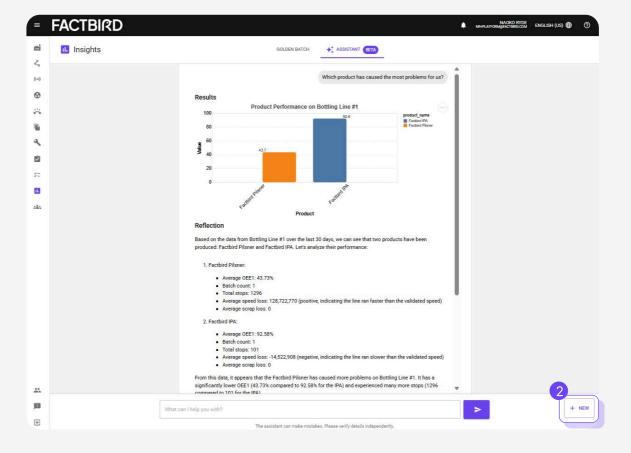

#### **Review the information displayed by Assistant**

- 1. The Assistant analyzes the data and provides results with visualizations. It also provides recommended follow-up questions at the end to explore the analysis further.
- 2. Click on the "+NEW" button to start a new conversation.