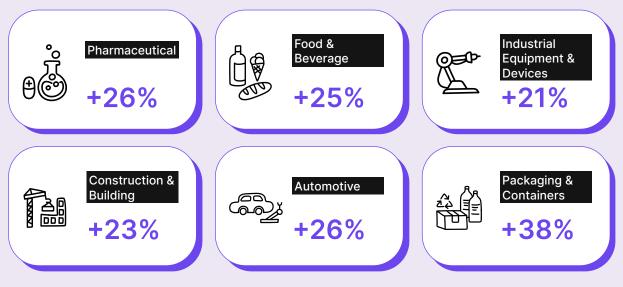

Manufacturers using Factbird see significant OEE increase after only 1 year\*.

\*Based on customer data, between June 2016 and December 2022.

factbird.com