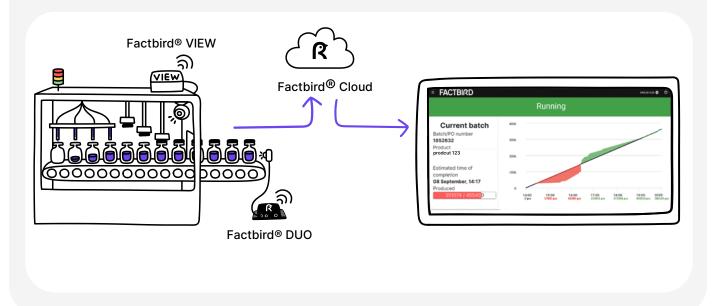

#### How it works

Factbird® automatically collects manufacturing data from sensors, PLCs, and cameras using Factbird® edge devices or from your equipment's PLC. The data is securely transmitted to the Factbird® Cloud, skipping various complex automation layers, and transformed into real-time actionable insights.

#### Factbird® Data Collection Options

|                                                        | Edge Devices and IIoT Gateways Pre-configured IIoT devices and sensors to collect production data with no system interference |                               |                               | Integrated Data Collection Solutions for sending PLC data to the cloud through MQTT or Kepware |                         |
|--------------------------------------------------------|-------------------------------------------------------------------------------------------------------------------------------|-------------------------------|-------------------------------|------------------------------------------------------------------------------------------------|-------------------------|
|                                                        | R                                                                                                                             |                               | R R HANDER                    |                                                                                                | <b>k</b> epware         |
|                                                        | Factbird® Duo                                                                                                                 | Factbird® Omron NX1           | Factbird® View (Video option) | Omron PLC                                                                                      | Kepware<br>(or similar) |
| Plug-and-play installation                             | <b>✓</b>                                                                                                                      | ~                             | ✓                             | _                                                                                              | _                       |
| Serverless solution                                    | <b>✓</b>                                                                                                                      | <b>✓</b>                      | <b>✓</b>                      | <b>✓</b>                                                                                       | _                       |
| Number of inputs                                       | 2 to 4                                                                                                                        | 8 to unlimited                | 1 camera                      | Unlimited                                                                                      | Unlimited               |
| Input type                                             | Digital/Analog                                                                                                                | Digital/Analog/<br>IO-Link    | _                             | Digital/Analog/<br>IO-Link                                                                     | _                       |
| PLC connectivity                                       | Copying PLC signals                                                                                                           | Copying PLC signals           | _                             | Direct PLC interface                                                                           | Direct PLC<br>interface |
| Device connection to the cloud                         | Cellular/Wi-Fi                                                                                                                | Cellular/Wi-Fi/<br>Ethernet   | Wi-Fi/Ethernet                | Existing<br>network                                                                            | Existing<br>network     |
| Event handling<br>e.g. Auto stop cause<br>registration | _                                                                                                                             | Only in case of a few signals | _                             | ~                                                                                              | ~                       |