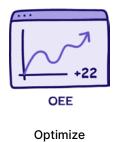

- ✓ No equipment upgrades required
- ✓ No IT integrations necessary
- Production remains uninterrupted

Optimize production

+22% OEE on average after 365 days with Factbird®

factbird.com

2

Manufacturers using Factbird see significant OEE increase after only 1 year\*.

\*Based on customer data, between June 2016 and December 2022.

factbird.com