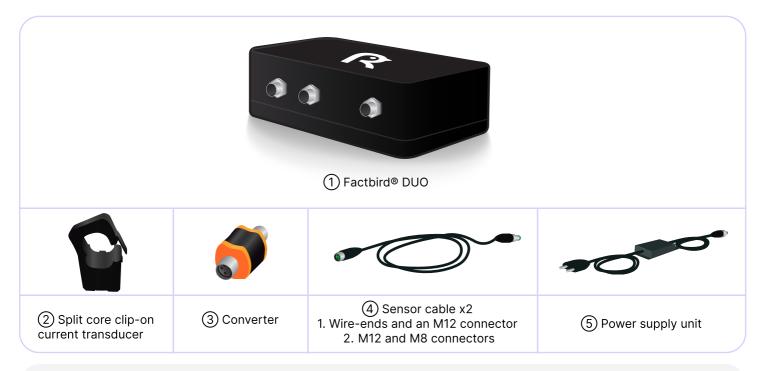

### INSTALLATION GUIDE Factbird® Energy Monitoring - Clip-on Current Transducer

# Hardware Setup

### **Safety information**

The installation of current transducers requires qualified personnel. Follow the safety and warning notes in the transducer's documentation.

#### **Connecting sensor and cables**

- Connect one end of ④sensor cable to ②clip-on sensor (+ output to pin 1 brown wire, output to pin 2 white wire) and the other end to ③converter, ④sensor cable and ①Factbird® DUO device on any of the two ports.
- Connect (5) power supply unit to the power input on the (1) Factbird® DUO device.
- 3. Plug into power and check if the display on ③converter turns on.

#### Mounting on production machines

- 1. Mount (2)sensor.
- Place the ①Factbird® DUO where it receives good network signal. Not inside the cabinet or metal box. Not under or between big machines.

| Single-<br>phase | From<br>Supply | Phase 1<br>N<br>GND                       | To<br>Machine |
|------------------|----------------|-------------------------------------------|---------------|
| Three-<br>phase  | From<br>Supply | Phase 1<br>Phase 2<br>Phase 3<br>N<br>GND | 10            |