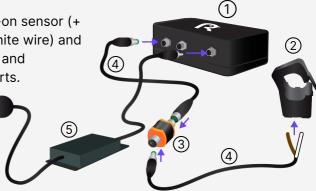

#### **Connecting sensor and cables**

- Connect one end of ④sensor cable to ②clip-on sensor (+ output to pin 1 brown wire, output to pin 2 white wire) and the other end to ③converter, ④sensor cable and ①Factbird® DUO device on any of the two ports.
- Connect (5) power supply unit to the power input on the (1) Factbird® DUO device.
- 3. Plug into power and check if the display on ③converter turns on.

#### Mounting on production machines

- 1. Mount (2)sensor.
- Place the ①Factbird® DUO where it receives good network signal. Not inside the cabinet or metal box. Not under or between big machines.

| Single-<br>phase | From<br>Supply | Phase 1<br>N<br>GND                       | To<br>Machine |
|------------------|----------------|-------------------------------------------|---------------|
| Three-<br>phase  | From<br>Supply | Phase 1<br>Phase 2<br>Phase 3<br>N<br>GND | 10            |